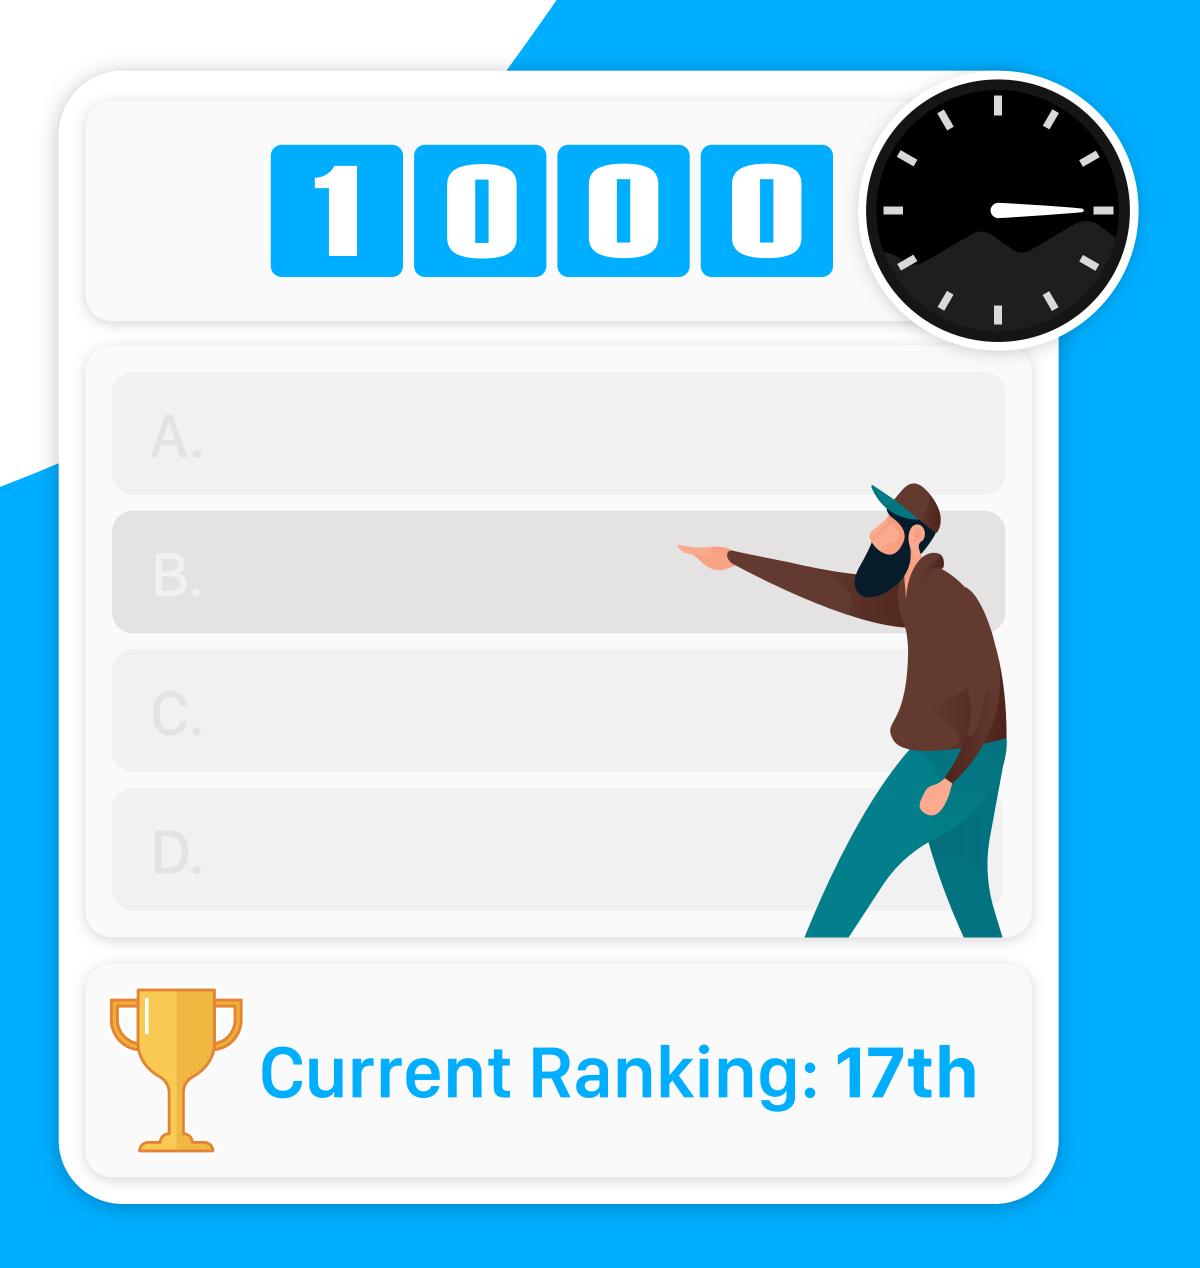

## Live Score & Ranking

Smartphone flashlights provide a visual indicator after each question, allowing fans to scan the crowd to see how many players answered correctly. Immediately following the game, players are informed of their individual performance and rank.