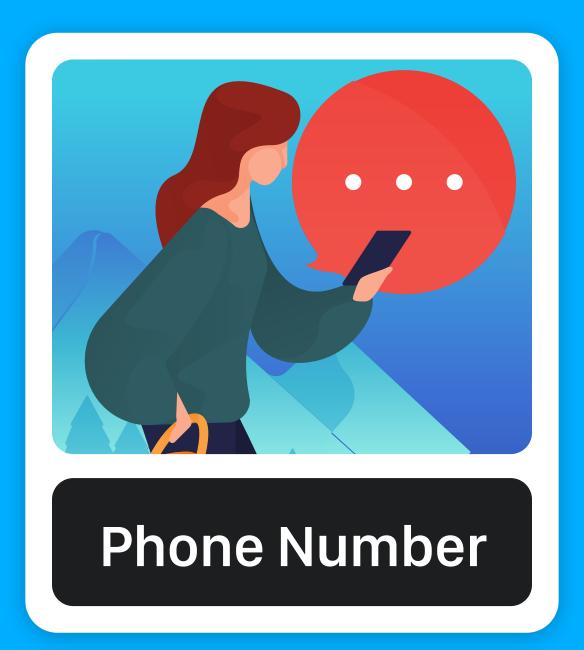

### Data Capture

As players wait for their results, they are prompted to enter contact info to win coupons or prizes.